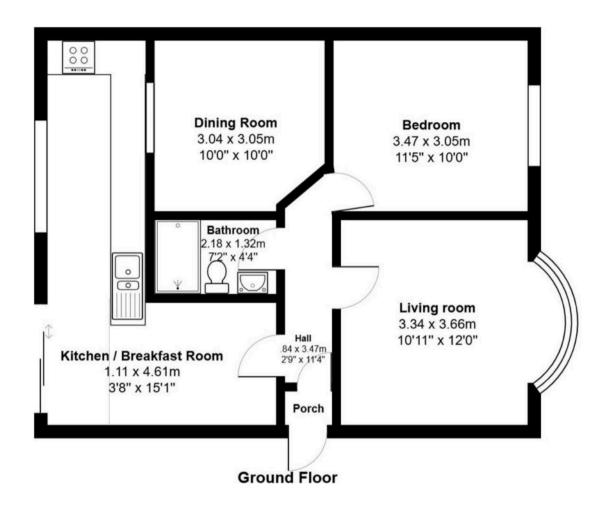

Total Area: 60.1 m<sup>2</sup> ... 647 ft<sup>2</sup>

All measurements are approximate and for display purposes only

You can include any text here. The text can be modified upon generating your brochure.