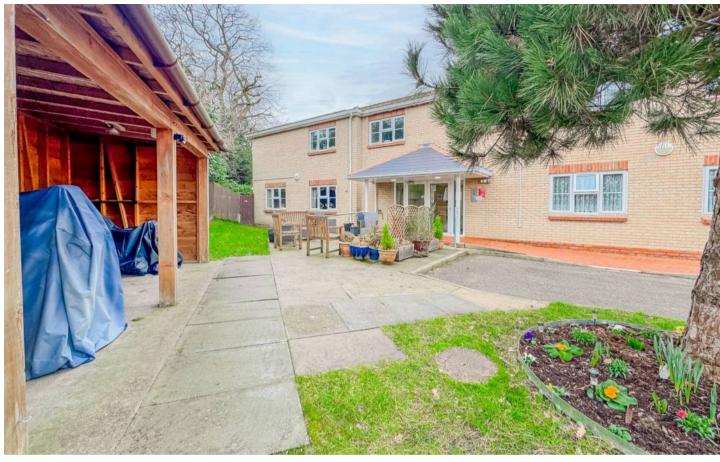

Council Tax band: C

Tenure: Leasehold

EPC Energy Efficiency Rating: C

EPC Environmental Impact Rating: D

- Featuring a bright lounge/diner, a modern kitchen, and a large main bedroom with plenty of natural light and neutral décor.
- Convenient Shower Room: Equipped with a walk-in shower, designed for ease of use and practicality.
- Central Hockley Location: Just a short, level walk to Hockley High Street, offering a variety of independent shops, cafés, and essential services.
- Nearby Healthcare Facilities: A GP surgery, dentist, and pharmacy are all within easy walking distance, ensuring peace of mind.
- Excellent Transport Links: A bus stop is seconds from the property, providing convenient access to local areas and beyond.
- Active Over-55s Community: Oak Lodge is designed to foster a sense of community, with opportunities to socialise and take part in activities.
- Beautiful Communal Gardens: Enjoy wellmaintained outdoor spaces without the hassle of upkeep.
- On-Site Manager: Provides day-to-day assistance and support, ensuring the development runs