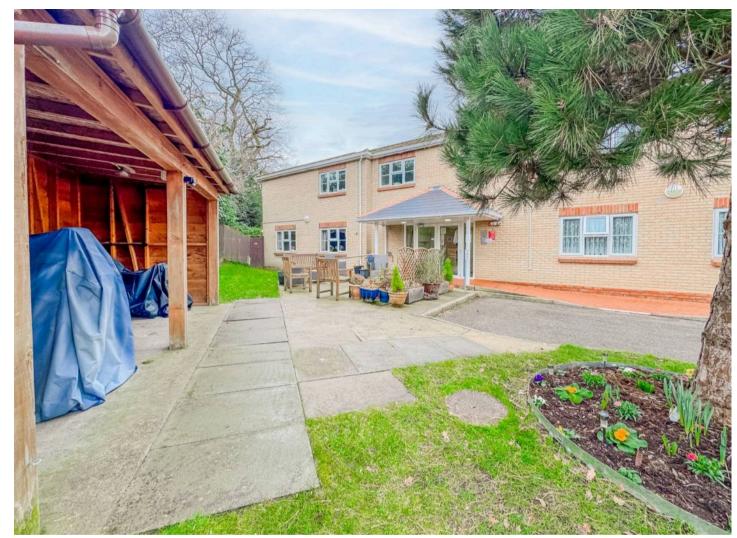

## Flat 12

Oak Lodge, Hockley

Ground-floor 2-bed flat in Oak Lodge development for over-55s. Bright lounge, modern kitchen, shower room. Convenient location with easy access to amenities. Community living with lounge, gardens, and onsite manager for peace of mind. Retirement living at its best in Hockley. Council Tax band: C

## Oak Lodge, Hockley

Ground-floor 2-bed flat in Oak Lodge development for over-55s. Bright lounge, modern kitchen, shower room. Convenient location with easy access to amenities. Community living with lounge, gardens, and on-site manager for peace of mind. Retirement living at its best in Hockley.

Council Tax band: C

Tenure: Leasehold

EPC Energy Efficiency Rating: C

EPC Environmental Impact Rating: D

- Featuring a bright lounge/diner, a modern kitchen, and a large main bedroom with plenty of natural light and neutral décor.
- Convenient Shower Room: Equipped with a walk-in shower, designed for ease of use and practicality.
- Central Hockley Location: Just a short, level walk to Hockley High Street, offering a variety of independent shops, cafés, and essential services.
- Nearby Healthcare Facilities: A GP surgery, dentist, and pharmacy are all within easy walking distance, ensuring peace of mind.
- Excellent Transport Links: A bus stop is seconds from the property, providing convenient access to local areas and beyond.
- Active Over-55s Community: Oak Lodge is designed to foster a sense of community, with opportunities to socialise and take part in activities.
- Beautiful Communal Gardens: Enjoy wellmaintained outdoor spaces without the hassle of upkeep.
- On-Site Manager: Provides day-to-day assistance and support, ensuring the development runs