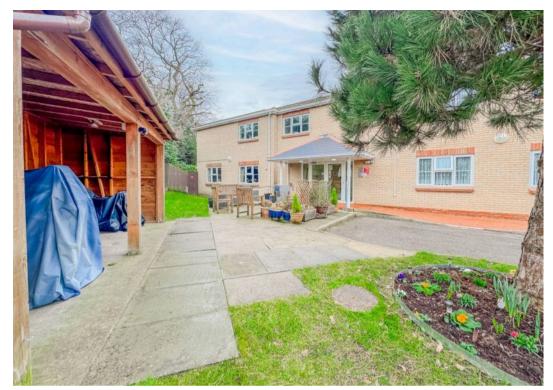

Council Tax band: C

Tenure: Leasehold

EPC Energy Efficiency Rating: C

EPC Environmental Impact Rating: D

- Featuring a bright lounge/diner, a modern kitchen, and a large main bedroom with plenty of natural light and neutral décor.
- Convenient Shower Room: Equipped with a walk-in shower, designed for ease of use and practicality.
- Central Hockley Location: Just a short, level walk to Hockley High Street, offering a variety of independent shops, cafés, and essential services.
- Nearby Healthcare Facilities: A GP surgery, dentist, and pharmacy are all within easy walking distance, ensuring peace of mind.
- Excellent Transport Links: A bus stop is seconds from the property, providing convenient access to local areas and beyond.
- Active Over-55s Community: Oak Lodge is designed to foster a sense of community, with opportunities to socialise and take part in activities.
- Beautiful Communal Gardens: Enjoy wellmaintained outdoor spaces without the hassle of upkeep.
- On-Site Manager: Provides day-to-day assistance and support, ensuring the development runs