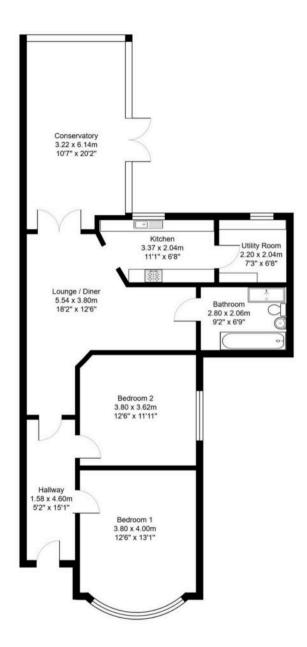

Total Area: 98.6 m² ... 1061 ft²
All measurements are approximate and for display purposes only.

You can include any text here. The text can be modified upon generating your brochure.