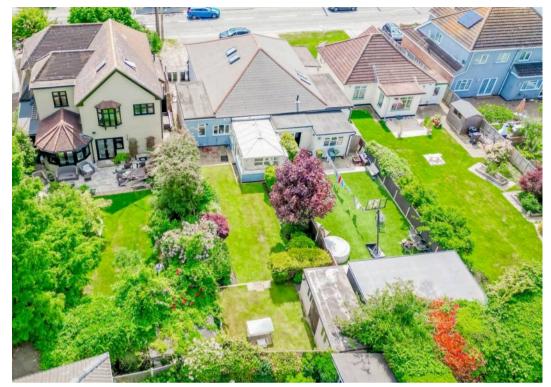

## 225 Eastwood Road

Rayleigh, Rayleigh

Charming 2-bed Semi-Detached Bungalow with spacious driveway, large lounge, modern bathroom with underfloor heating, airy conservatory, stunning rear garden, and walking distance to amenities and schools.

Council Tax band: C

Tenure: Freehold

EPC Energy Efficiency Rating: D

**EPC Environmental Impact Rating: E** 

- Guide Price £425,000 £450,000
- Two Great Sized Bedrooms
- Ample Off Street Parking
- Modern Interior
- Immaculate Four Piece Suite Bathroom
- Excellent Local Amenities
- Easy Access Onto The A127
- In Catchment To Wyburns Primary School, Grove Wood Primary School & Fitzwimarc School
- Walking Distance to Rayleigh High Street
- Generous Garden (APPROX' 60FT)