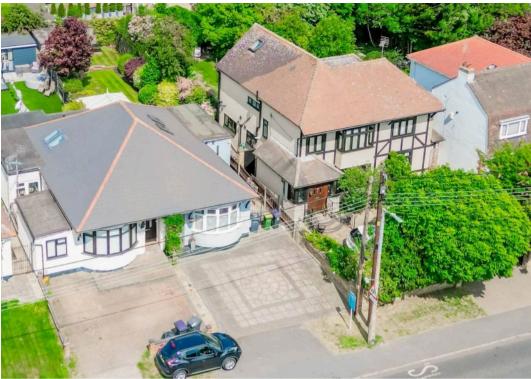

## 225 Eastwood Road

Rayleigh, Rayleigh

Charming 2-bed Semi-Detached Bungalow with spacious driveway, large lounge, modern bathroom with underfloor heating, airy conservatory, stunning rear garden, and walking distance to amenities and schools.

Council Tax band: C

Tenure: Freehold

EPC Energy Efficiency Rating: D

**EPC Environmental Impact Rating: E** 

- Guide Price £425,000 £450,000
- Two Great Sized Bedrooms
- Ample Off Street Parking
- Modern Interior
- Immaculate Four Piece Suite Bathroom
- Excellent Local Amenities
- Easy Access Onto The A127
- In Catchment To Wyburns Primary School, Grove Wood Primary School & Fitzwimarc School
- Walking Distance to Rayleigh High Street
- Generous Garden (APPROX' 60FT)