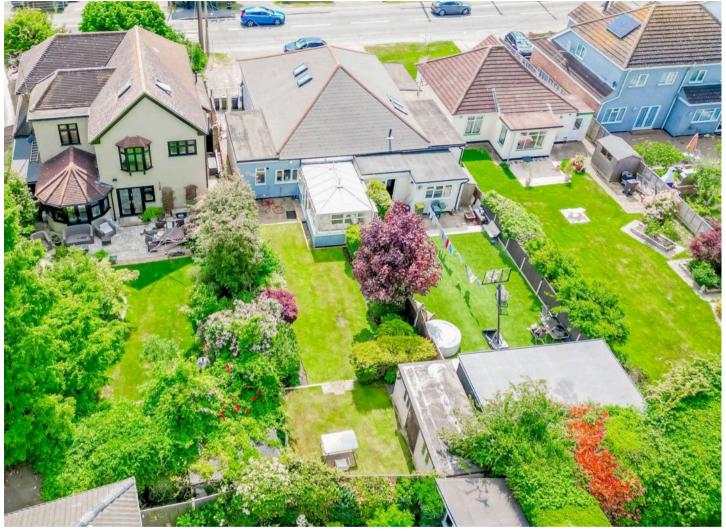

## 225 Eastwood Road

Rayleigh, Rayleigh

Charming 2-bed Semi-Detached Bungalow with spacious driveway, large lounge, modern bathroom with underfloor heating, airy conservatory, stunning rear garden, and walking distance to amenities and schools.

Council Tax band: C

Tenure: Freehold

EPC Energy Efficiency Rating: D

**EPC Environmental Impact Rating: E** 

- Guide Price £425,000 £450,000
- Two Great Sized Bedrooms
- Ample Off Street Parking
- Modern Interior
- Immaculate Four Piece Suite Bathroom
- Excellent Local Amenities
- Easy Access Onto The A127
- In Catchment To Wyburns Primary School, Grove Wood Primary School & Fitzwimarc School
- Walking Distance to Rayleigh High Street
- Generous Garden (APPROX' 60FT)

Total Area: 98.6 m² ... 1061 ft²
All measurements are approximate and for display purposes only.

You can include any text here. The text can be modified upon generating your brochure.