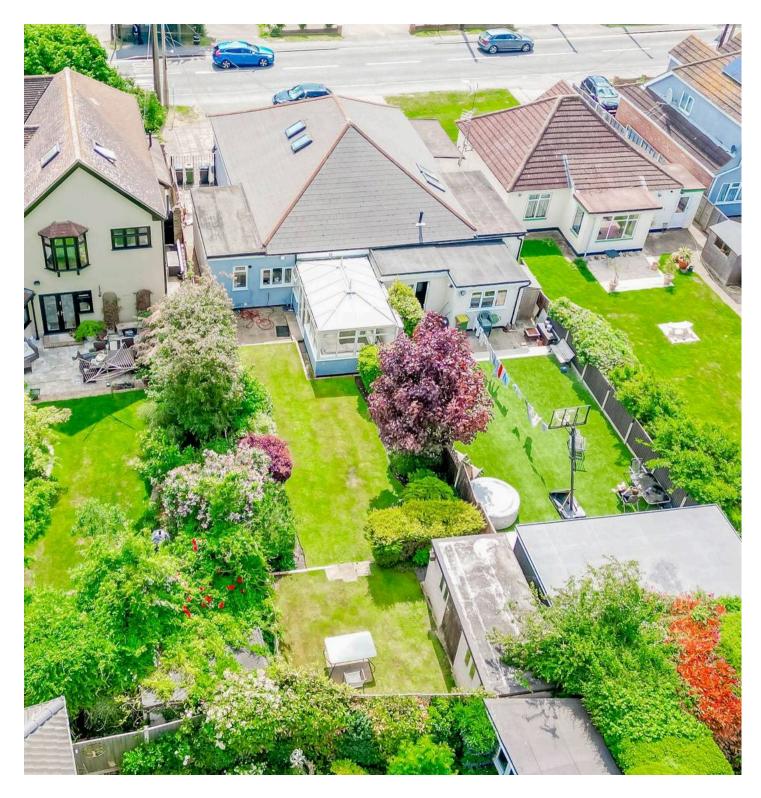

## 225 Eastwood Road

Rayleigh, Rayleigh

Charming 2-bed Semi-Detached Bungalow with spacious driveway, large lounge, modern bathroom with underfloor heating, airy conservatory, stunning rear garden, and walking distance to amenities and schools.

Council Tax band: C

Tenure: Freehold

EPC Energy Efficiency Rating: D

**EPC Environmental Impact Rating: E** 

- Guide Price £425,000 £450,000
- Two Great Sized Bedrooms
- Ample Off Street Parking
- Modern Interior
- Immaculate Four Piece Suite Bathroom
- Excellent Local Amenities
- Easy Access Onto The A127
- In Catchment To Wyburns Primary School, Grove Wood Primary School & Fitzwimarc School
- Walking Distance to Rayleigh High Street
- Generous Garden (APPROX' 60FT)

Total Area: 98.6 m² ... 1061 ft²
All measurements are approximate and for display purposes only.

You can include any text here. The text can be modified upon generating your brochure.