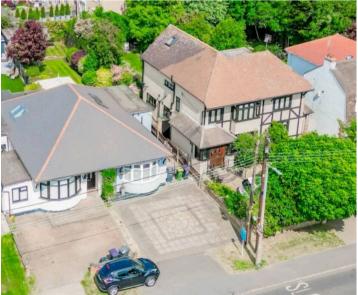

## 225 Eastwood Road

Rayleigh, Rayleigh

Charming 2-bed Semi-Detached Bungalow with spacious driveway, large lounge, modern bathroom with underfloor heating, airy conservatory, stunning rear garden, and walking distance to amenities and schools.

Council Tax band: C

Tenure: Freehold

EPC Energy Efficiency Rating: D

**EPC Environmental Impact Rating: E** 

- Guide Price £425,000 £450,000
- Two Great Sized Bedrooms
- Ample Off Street Parking
- Modern Interior
- Immaculate Four Piece Suite Bathroom
- Excellent Local Amenities
- Easy Access Onto The A127
- In Catchment To Wyburns Primary School, Grove Wood Primary School & Fitzwimarc School
- Walking Distance to Rayleigh High Street
- Generous Garden (APPROX' 60FT)