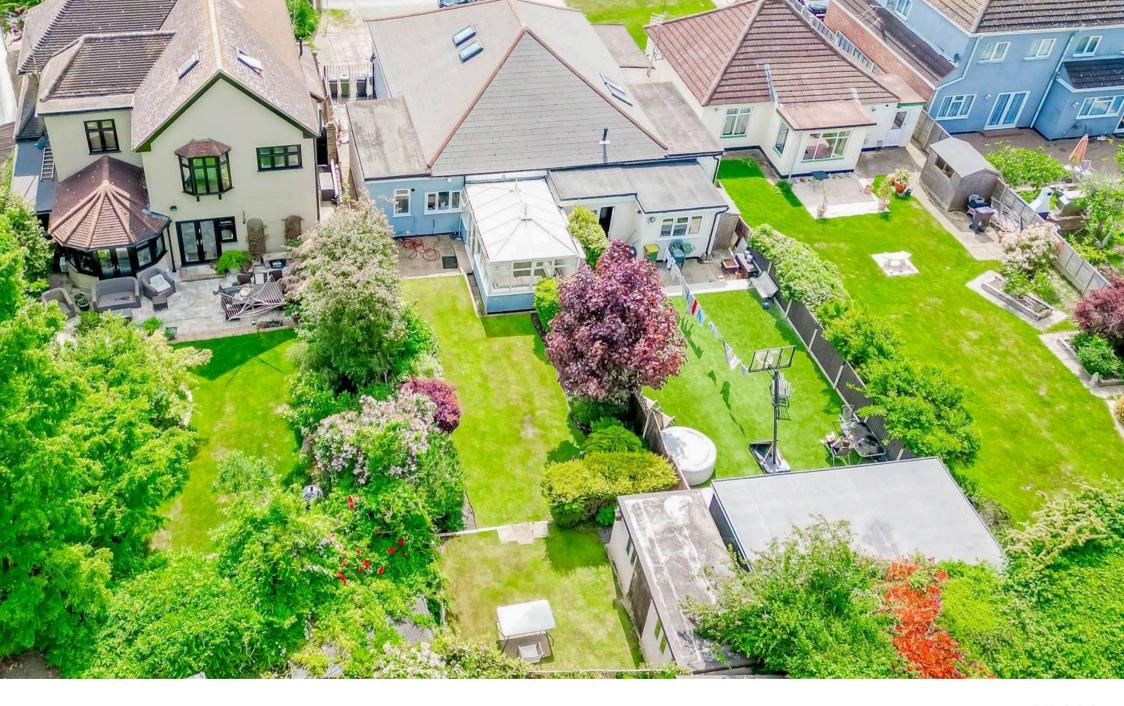

## 225 Eastwood Road

Rayleigh, Rayleigh

Charming 2-bed Semi-Detached Bungalow with spacious driveway, large lounge, modern bathroom with underfloor heating, airy conservatory, stunning rear garden, and walking distance to amenities and schools.

Council Tax band: C

Tenure: Freehold

EPC Energy Efficiency Rating: D

**EPC Environmental Impact Rating: E** 

- Guide Price £425,000 £450,000
- Two Great Sized Bedrooms
- Ample Off Street Parking
- Modern Interior
- Immaculate Four Piece Suite Bathroom
- Excellent Local Amenities
- Easy Access Onto The A127
- In Catchment To Wyburns Primary School, Grove Wood Primary School & Fitzwimarc School
- Walking Distance to Rayleigh High Street
- Generous Garden (APPROX' 60FT)

Total Area: 98.6 m² ... 1061 ft²
All measurements are approximate and for display purposes only.

You can include any text here. The text can be modified upon generating your brochure.