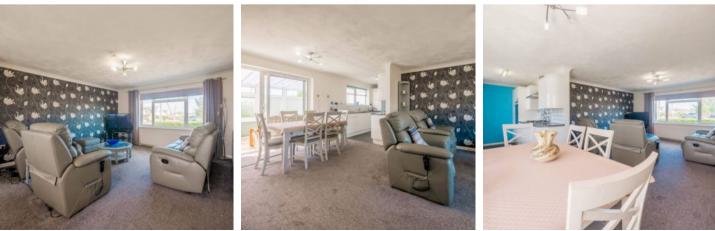

#### Tenure: Freehold

- Two Bedroom Detached Bungalow
- No Onward Chain, Probate has been granted
- 80ft x 60ft West facing rear garden
- Open plan Lounge/Diner/Kitchen
- Modern fitted kitchen
- Large Conservatory
- Set on a large corner plot
- Generous sized shower room
- Garage with ample off street parking for 3/4 cars
- Close to shops and the River Crouch