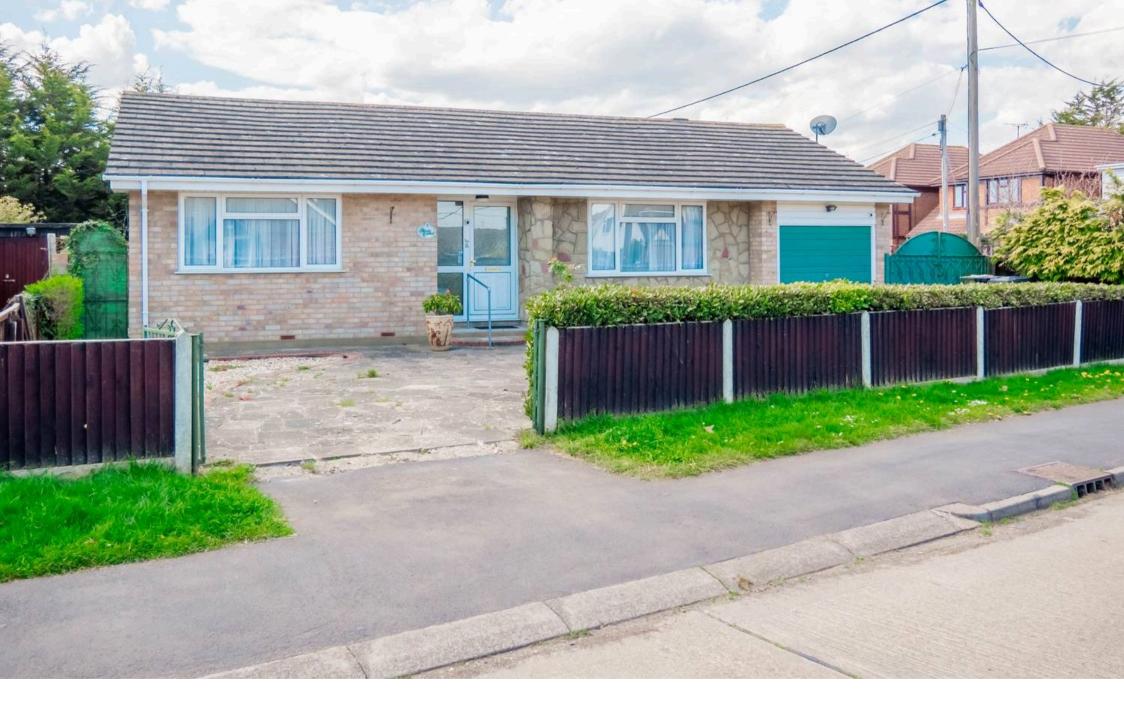

### Hullbridge, Hockley

Charming 2-bed detached bungalow in Hullbridge with spacious open plan layout, large conservatory, 2 reception rooms, luxury shower room, west-facing garden, garage, and ample parking. Close to amenities, schools, and River Crouch. Perfect for comfortable living. Schedule a viewing today! Council Tax band: D

#### Hullbridge, Hockley

Charming 2-bed detached bungalow in Hullbridge with spacious open plan layout, large conservatory, 2 reception rooms, luxury shower room, west-facing garden, garage, and ample parking. Close to amenities, schools, and River Crouch. Perfect for comfortable living. Schedule a viewing today! Council Tax band: D

#### Tenure: Freehold

- Two Bedroom Detached Bungalow
- No Onward Chain, Probate has been granted
- 80ft x 60ft West facing rear garden
- Open plan Lounge/Diner/Kitchen
- Modern fitted kitchen
- Large Conservatory
- Set on a large corner plot
- Generous sized shower room
- Garage with ample off street parking for 3/4 cars
- Close to shops and the River Crouch