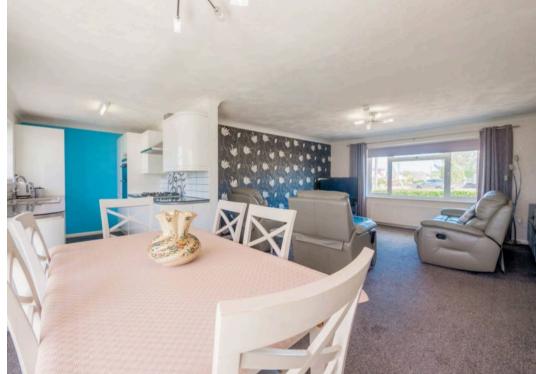

#### Tenure: Freehold

- Two Bedroom Detached Bungalow
- No Onward Chain, Probate has been granted
- 80ft x 60ft West facing rear garden
- Open plan Lounge/Diner/Kitchen
- Modern fitted kitchen
- Large Conservatory
- Set on a large corner plot
- Generous sized shower room
- Garage with ample off street parking for 3/4 cars
- Close to shops and the River Crouch