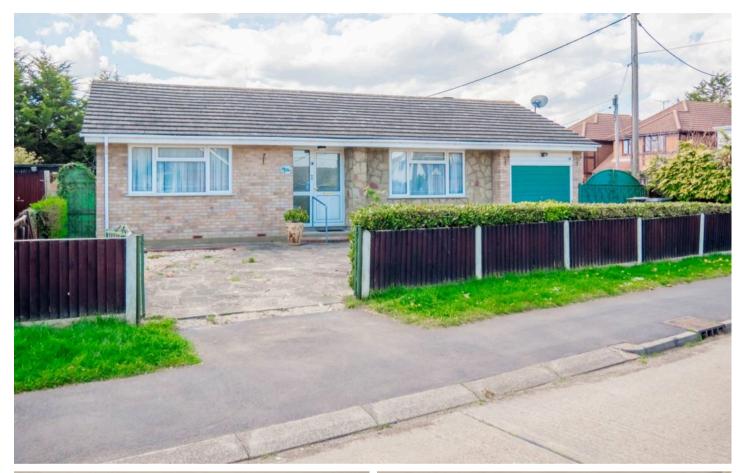

### Hullbridge, Hockley

Charming 2-bed detached bungalow in Hullbridge with spacious open plan layout, large conservatory, 2 reception rooms, luxury shower room, west-facing garden, garage, and ample parking. Close to amenities, schools, and River Crouch. Perfect for comfortable living. Schedule a viewing today! Council Tax band: D

#### Tenure: Freehold

- Two Bedroom Detached Bungalow
- No Onward Chain, Probate has been granted
- 80ft x 60ft West facing rear garden
- Open plan Lounge/Diner/Kitchen
- Modern fitted kitchen
- Large Conservatory
- Set on a large corner plot
- Generous sized shower room
- Garage with ample off street parking for 3/4 cars
- Close to shops and the River Crouch