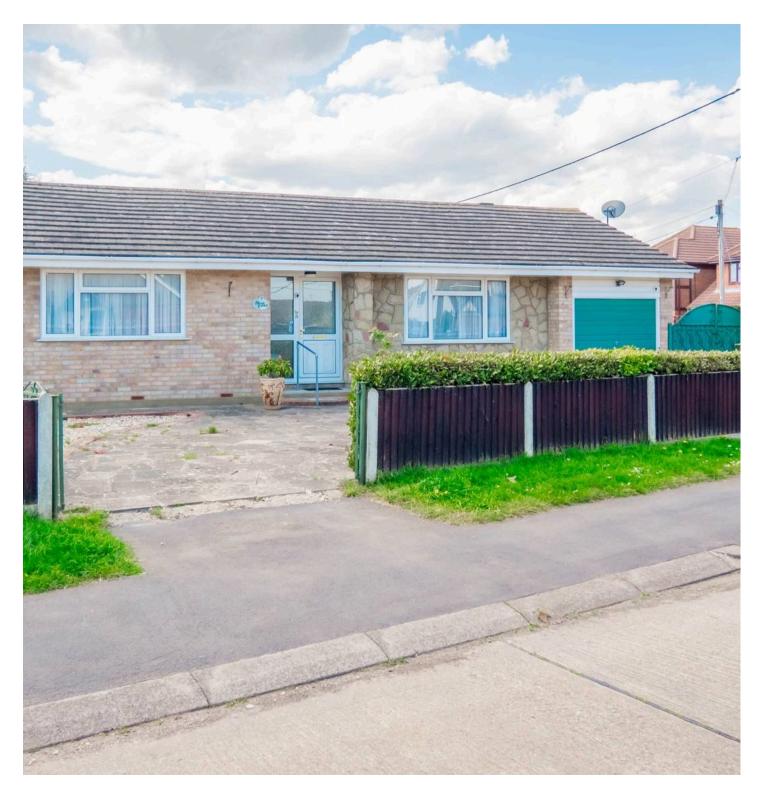

### Hullbridge, Hockley

Charming 2-bed detached bungalow in Hullbridge with spacious open plan layout, large conservatory, 2 reception rooms, luxury shower room, west-facing garden, garage, and ample parking. Close to amenities, schools, and River Crouch. Perfect for comfortable living. Schedule a viewing today! Council Tax band: D

#### Hullbridge, Hockley

Charming 2-bed detached bungalow in Hullbridge with spacious open plan layout, large conservatory, 2 reception rooms, luxury shower room, west-facing garden, garage, and ample parking. Close to amenities, schools, and River Crouch. Perfect for comfortable living. Schedule a viewing today! Council Tax band: D

#### Tenure: Freehold

- Two Bedroom Detached Bungalow
- No Onward Chain, Probate has been granted
- 80ft x 60ft West facing rear garden
- Open plan Lounge/Diner/Kitchen
- Modern fitted kitchen
- Large Conservatory
- Set on a large corner plot
- Generous sized shower room
- Garage with ample off street parking for 3/4 cars
- Close to shops and the River Crouch