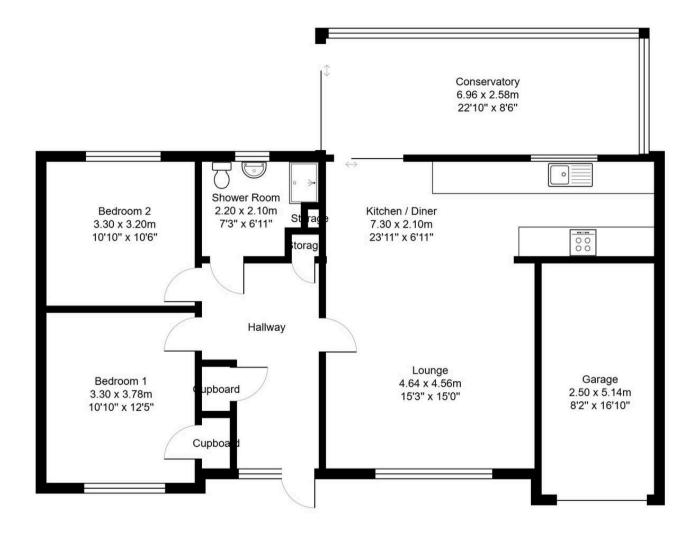

Total Area: 113.8 m<sup>2</sup> ... 1225 ft<sup>2</sup> All measurements are approximate and for display purposes only.

You can include any text here. The text can be modified upon generating your brochure.