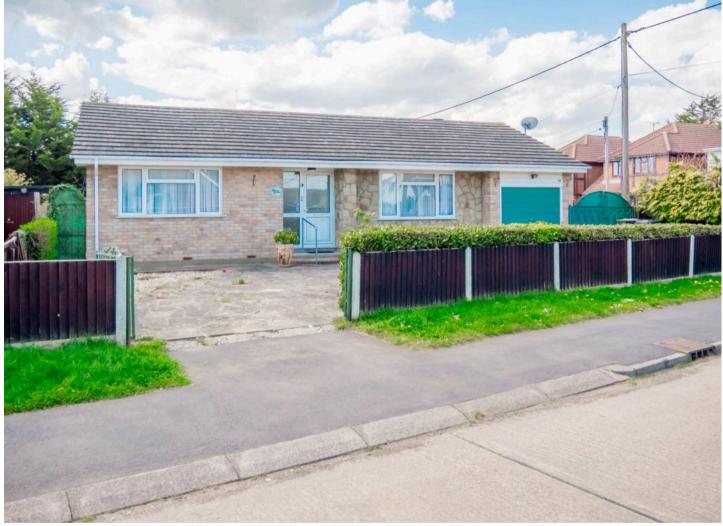

### Hullbridge, Hockley

Charming 2-bed detached bungalow in Hullbridge with spacious open plan layout, large conservatory, 2 reception rooms, luxury shower room, west-facing garden, garage, and ample parking. Close to amenities, schools, and River Crouch. Perfect for comfortable living. Schedule a viewing today! Council Tax band: D

#### Hullbridge, Hockley

Charming 2-bed detached bungalow in Hullbridge with spacious open plan layout, large conservatory, 2 reception rooms, luxury shower room, west-facing garden, garage, and ample parking. Close to amenities, schools, and River Crouch. Perfect for comfortable living. Schedule a viewing today! Council Tax band: D

#### Tenure: Freehold

- Two Bedroom Detached Bungalow
- No Onward Chain, Probate has been granted
- 80ft x 60ft West facing rear garden
- Open plan Lounge/Diner/Kitchen
- Modern fitted kitchen
- Large Conservatory
- Set on a large corner plot
- Generous sized shower room
- Garage with ample off street parking for 3/4 cars
- Close to shops and the River Crouch