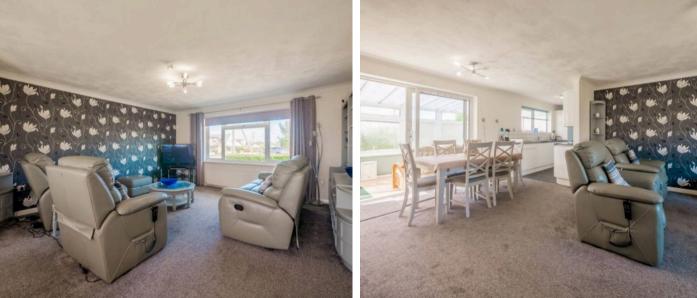

#### Tenure: Freehold

- Two Bedroom Detached Bungalow
- No Onward Chain, Probate has been granted
- 80ft x 60ft West facing rear garden
- Open plan Lounge/Diner/Kitchen
- Modern fitted kitchen
- Large Conservatory
- Set on a large corner plot
- Generous sized shower room
- Garage with ample off street parking for 3/4 cars
- Close to shops and the River Crouch