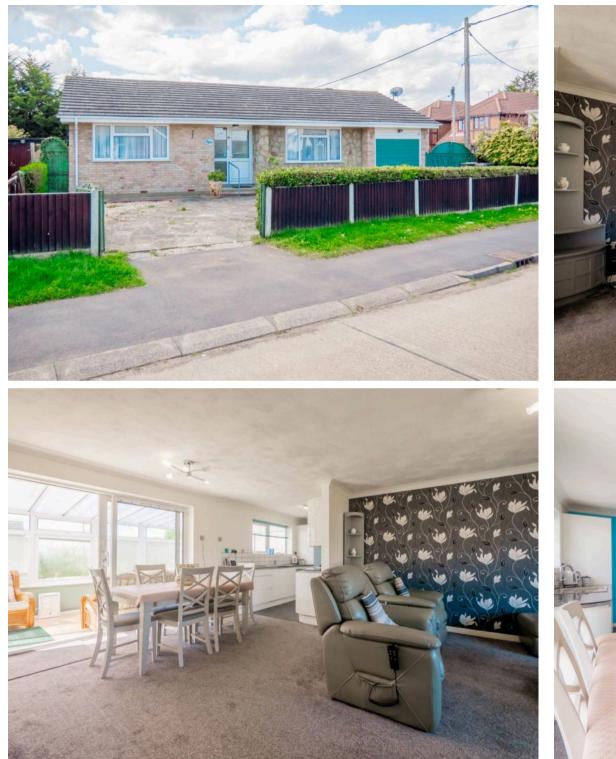

### Hullbridge, Hockley

Charming 2-bed detached bungalow in Hullbridge with spacious open plan layout, large conservatory, 2 reception rooms, luxury shower room, west-facing garden, garage, and ample parking. Close to amenities, schools, and River Crouch. Perfect for comfortable living. Schedule a viewing today! Council Tax band: D

#### Tenure: Freehold

- Two Bedroom Detached Bungalow
- No Onward Chain, Probate has been granted
- 80ft x 60ft West facing rear garden
- Open plan Lounge/Diner/Kitchen
- Modern fitted kitchen
- Large Conservatory
- Set on a large corner plot
- Generous sized shower room
- Garage with ample off street parking for 3/4 cars
- Close to shops and the River Crouch