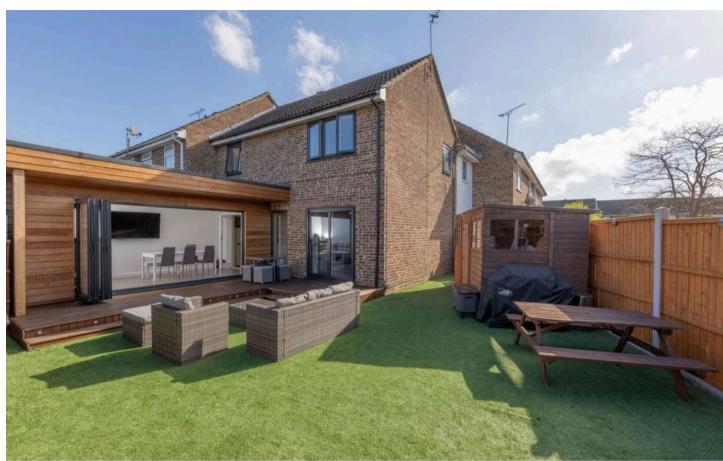

Tenure: Freehold

EPC Energy Efficiency Rating: D

EPC Environmental Impact Rating: D

- Guide price £375,000 to £425,000
- Three bedroom terrace family home
- A well-presented family home
- Modern fitted kitchen/breakfast room
- Modern fitted bathroom
- Extended to the rear to create a welcoming space ideal for a home office
- Landscaped Rear Garden
- Within walking distance to local shops, schools and mainline railway station
- Situated in a popular location