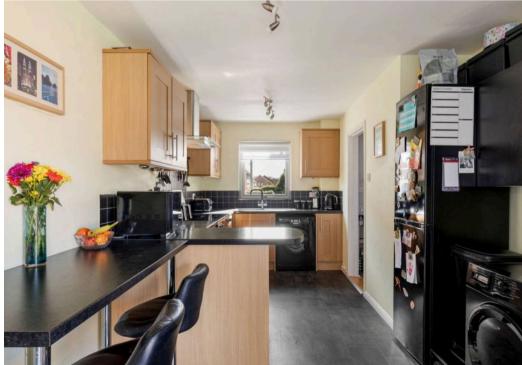

Tenure: Freehold

EPC Energy Efficiency Rating: D

EPC Environmental Impact Rating: D

- Guide price £375,000 to £425,000
- Three bedroom terrace family home
- A well-presented family home
- Modern fitted kitchen/breakfast room
- Modern fitted bathroom
- Extended to the rear to create a welcoming space ideal for a home office
- Landscaped Rear Garden
- Within walking distance to local shops, schools and mainline railway station
- Situated in a popular location