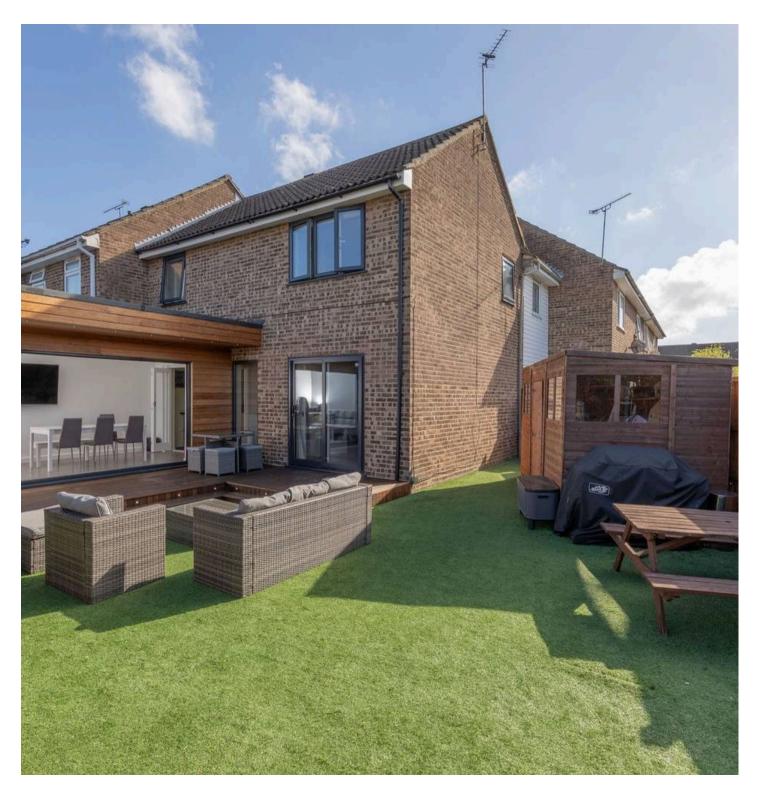

Tenure: Freehold

EPC Energy Efficiency Rating: D

EPC Environmental Impact Rating: D

- Guide price £375,000 to £425,000
- Three bedroom terrace family home
- A well-presented family home
- Modern fitted kitchen/breakfast room
- Modern fitted bathroom
- Extended to the rear to create a welcoming space ideal for a home office
- Landscaped Rear Garden
- Within walking distance to local shops, schools and mainline railway station
- Situated in a popular location

Total Area: 93.1 m<sup>2</sup> ... 1002 ft<sup>2</sup>
All measurements are approximate and for display purposes only.

You can include any text here. The text can be modified upon generating your brochure.