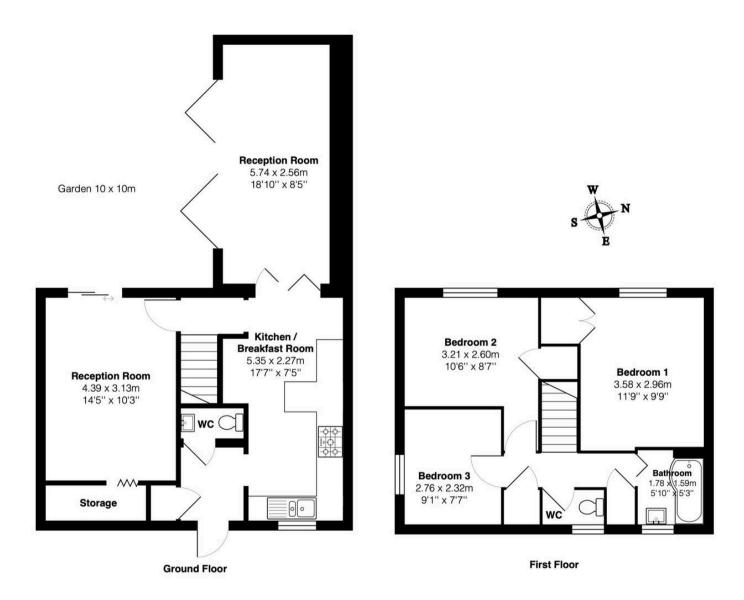

Total Area: 93.1 m<sup>2</sup> ... 1002 ft<sup>2</sup>
All measurements are approximate and for display purposes only.

You can include any text here. The text can be modified upon generating your brochure.