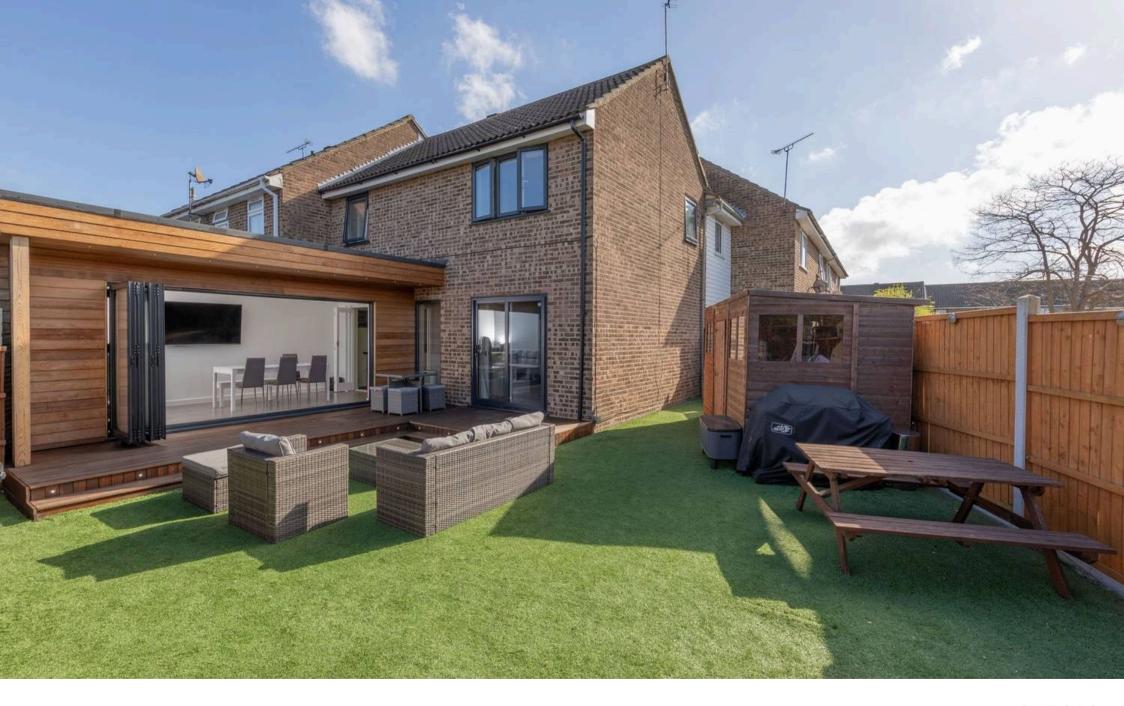

Tenure: Freehold

EPC Energy Efficiency Rating: D

EPC Environmental Impact Rating: D

- Guide price £375,000 to £425,000
- Three bedroom terrace family home
- A well-presented family home
- Modern fitted kitchen/breakfast room
- Modern fitted bathroom
- Extended to the rear to create a welcoming space ideal for a home office
- Landscaped Rear Garden
- Within walking distance to local shops, schools and mainline railway station
- Situated in a popular location

Total Area: 93.1 m<sup>2</sup> ... 1002 ft<sup>2</sup>
All measurements are approximate and for display purposes only.

You can include any text here. The text can be modified upon generating your brochure.