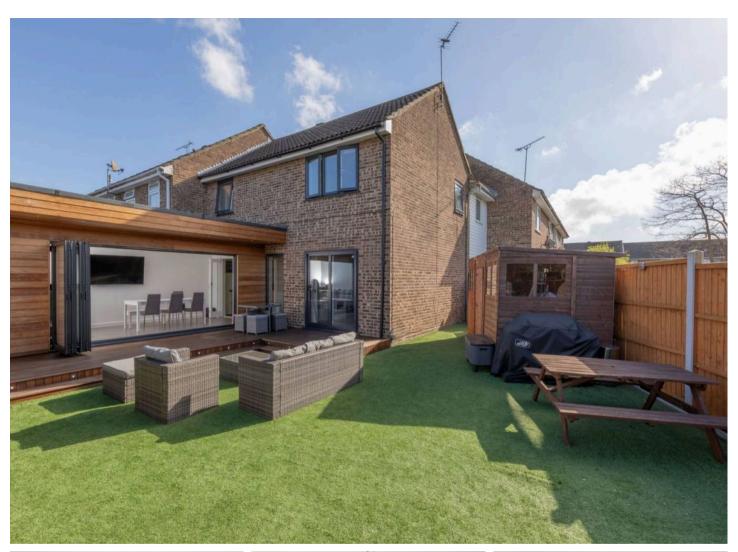

Tenure: Freehold

EPC Energy Efficiency Rating: D

EPC Environmental Impact Rating: D

- Guide price £375,000 to £425,000
- Three bedroom terrace family home
- A well-presented family home
- Modern fitted kitchen/breakfast room
- Modern fitted bathroom
- Extended to the rear to create a welcoming space ideal for a home office
- Landscaped Rear Garden
- Within walking distance to local shops, schools and mainline railway station
- Situated in a popular location

Total Area: 93.1 m<sup>2</sup> ... 1002 ft<sup>2</sup>
All measurements are approximate and for display purposes only.

You can include any text here. The text can be modified upon generating your brochure.