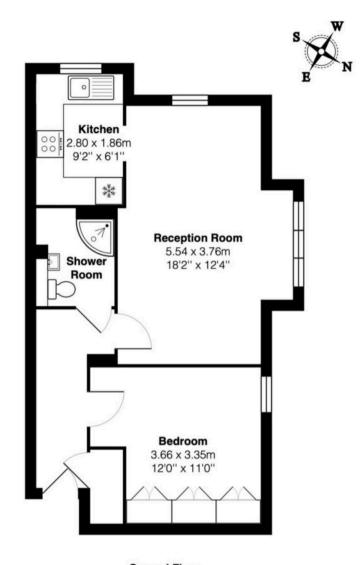

**Ground Floor** 

Total Area: 45.1 m² ... 486 ft²
All measurements are approximate and for display purposes only.

You can include any text here. The text can be modified upon generating your brochure.