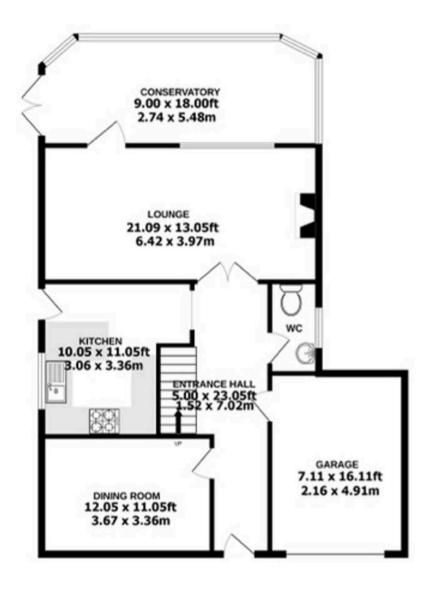

GROUND FLOOR 1ST FLOOR

You can include any text here. The text can be modified upon generating your brochure.