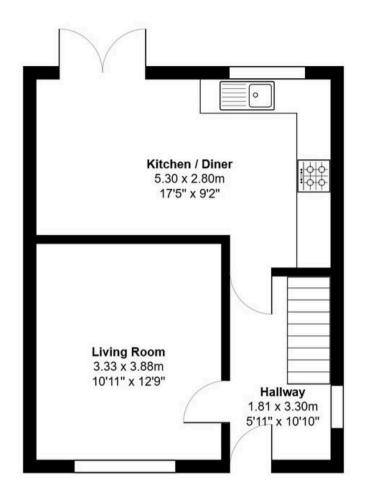

Outbuilding Area: 11.2 m² ... 121 ft²

**Ground Floor** 

Area: 36.3 m2 ... 390 ft2

1st Floor

Area: 36.3 m2 ... 390 ft2

Total Area: 83.7 m<sup>2</sup> ... 901 ft<sup>2</sup>

All measurements are approximate and for display purposes only