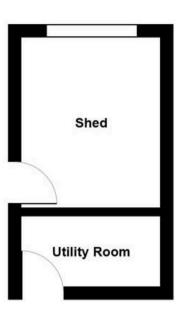

Council Tax band: B

Tenure: Freehold

EPC Energy Efficiency Rating: D

EPC Environmental Impact Rating: D

- 2 Double bedrooms
- 45ft Garden
- Outbuilding that is used as a utility and shed, but could be converted
- Driveway
- Open plan Kitchen/dining room
- 1-minute walk to Prince Avenue Primary School
- 5-minute walk to local shops
- 15-minute walk to Southend Airport and Railway Station - taking you to London Liverpool Street in around an hour
- Guide Price £275,000 £300,000

Outbuilding Area: 11.2 m² ... 121 ft²

**Ground Floor** 

Area: 36.3 m2 ... 390 ft2

1st Floor

Area: 36.3 m2 ... 390 ft2

Total Area: 83.7 m<sup>2</sup> ... 901 ft<sup>2</sup>

All measurements are approximate and for display purposes only