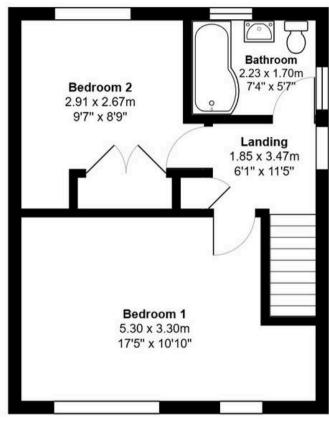

Outbuilding Area: 11.2 m² ... 121 ft²

**Ground Floor** 

Area: 36.3 m2 ... 390 ft2

1st Floor

Area: 36.3 m2 ... 390 ft2

Total Area: 83.7 m<sup>2</sup> ... 901 ft<sup>2</sup>

All measurements are approximate and for display purposes only